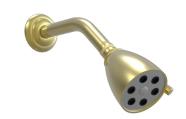

Defining Luxury Since 1959

Pressure Balance Shower and Diverter Set

4-152

## **PRODUCT FEATURES**

- Style: Traditional
- Collection: Hex Traditional
- Temperature Controlled By Pressure Balance
- Lever Handle