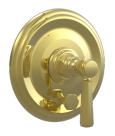

Defining Luxury Since 1959

Pressure Balance Shower and Diverter Set

4-152

## **PRODUCT FEATURES**

- Style: Traditional
- Collection: Hex Traditional
- Temperature Controlled By Pressure Balance
- Lever Handle