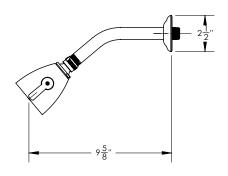

Defining Luxury Since 1959

Pressure Balance Shower and Diverter Set

4-152

## **TECHNICAL DETAILS**

ADA Compliance: Yes
Access Hole Diameter: 5"
Handle Turn Angle: 115°
Installation Type: Wall Mounted
Primary Material: Brass
Valve Material: Ceramic
Flow Restriction: 1.8 gpm
Water Pressure Maximum: 85 PSI
Water Pressure Minimum: 20 PSI
Water Pressure Recommended: 60 PSI