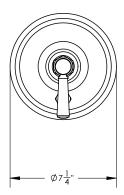

## **TECHNICAL DETAILS**

ADA Compliance: Yes
Access Hole Diameter: 5"
Handle Turn Angle: 115°
Installation Type: Wall Mounted
Primary Material: Brass
Valve Material: Ceramic
Flow Restriction: 1.8 gpm
Water Pressure Maximum: 85 PSI
Water Pressure Minimum: 20 PSI
Water Pressure Recommended: 60 PSI