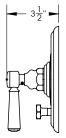

Defining Luxury Since 1959

Pressure Balance Shower and Diverter Set

4-152

## **PRODUCT FEATURES**

- Style: Traditional
- Collection: Hex Traditional
- Temperature Controlled By Pressure Balance
- Lever Handle