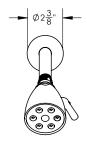

## **TECHNICAL DETAILS**

ADA Compliance: Yes
Access Hole Diameter: 5"
Handle Turn Angle: 115°
Installation Type: Wall Mounted
Primary Material: Brass
Valve Material: Ceramic
Flow Restriction: 1.8 gpm
Water Pressure Maximum: 85 PSI
Water Pressure Minimum: 20 PSI
Water Pressure Recommended: 60 PSI